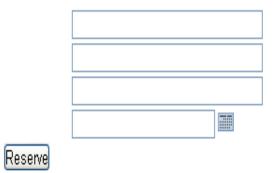

|
|      |      |       | Total Roo                     | oms : 25, Available : 20 , Bi  | ooked : 5 |  |  |



## BOOKING

#### **Register New Person :**

| Name                  | *: |
|-----------------------|----|
| Mobile No             | *: |
| Number of Person      | *: |
| Room type             | *: |
| Room No               | *: |
| Address               | *: |
| Extra Bed             | :  |
| Purpose of Visit      | *: |
| Mode of Payment       | *: |
| Amount                | *: |
| Advance               | *: |
| Тах                   | *: |
| Discount              | *: |
| Total                 | *: |
| Balance               | :  |
| Misc                  | :  |
| Select Master Room No | :  |



Book



## RESERVATION

#### Reserve :

Name Mobile No Amount Reservation Date :



\*

\*

\*

\*



## CHECK OUT

#### **Checkout Registered Person :**

| Select Room No         | *:        | 503 💌                 |
|------------------------|-----------|-----------------------|
|                        | Search    |                       |
| Name                   | :         | mm                    |
| Room No                | :         | 101                   |
| Checkin Date - Time    | :         | 24-04-2013 - 18:12:05 |
| Total No of Days       | :         | 5day - 17hour - 7min  |
| Discount               | :         |                       |
| Select Reservation amt | *:        | RES6 💌                |
|                        | Check Out | ]                     |



## **BOOKED DETAILS**



| S.No  | Booking Date-time     | Name       | Room No   | No.of Pers