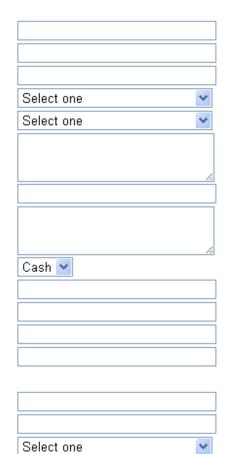

#### **Register New Person :**

| Name                  | *: |
|-----------------------|----|
| Mobile No             | *: |
| Number of Person      | *: |
| Room type             | *: |
| Room No               | *: |
| Address               | *: |
| Extra Bed             | :  |
| Purpose of Visit      | *: |
| Mode of Payment       | *: |
| Amount                | *: |
| Advance               | *: |
| Тах                   | *: |
| Discount              | *: |
| Total                 | *: |
| Balance               | :  |
| Misc                  | :  |
| Select Master Room No | :  |